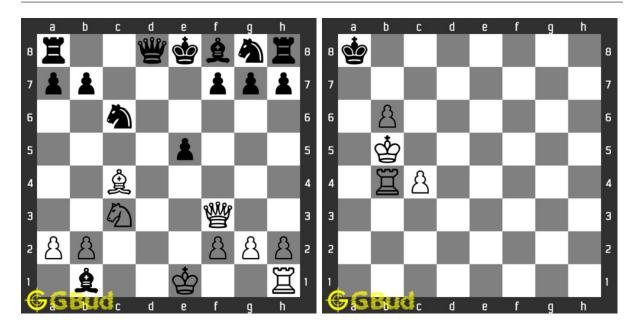

#### 11. Mate in 3 moves

Level: Hard, Next Move: White URL: https://gbud.in/ghgfqp4

#### 12. Mate in 3 moves

Level: Hard, Next Move: White URL: https://gbud.in/ghgfqp4

#### 13. Mate in 3 moves

Level: Hard, Next Move: White URL: https://gbud.in/ghgfqp4

#### 14. Check mate in one move

Level: Easy, Next Move: white URL: https://gbud.in/ghgfqp4

#### 15. Mate in 2 moves

Level: Hard, Next Move: white URL: https://gbud.in/ghgfqp4

#### 16. Checkmate in two moves

Level: medium, Next Move: Black URL: https://gbud.in/ghgfqp4

#### 17. Mate in 4 moves

Level: hard, Next Move: White URL: https://gbud.in/ghgfqp4

#### 18. Mate in 3 moves

Level: hard, Next Move: White URL: https://gbud.in/ghgfqp4

#### 19. Take advantage of opponents mistake 20. Mate in 3 moves

Level: easy, Next Move: White URL: https://gbud.in/ghgfqp4

Level: hard, Next Move: White URL: https://gbud.in/ghgfqp4

Figure 1: Solve other puzzles @ https://gbud.in/chsgppz