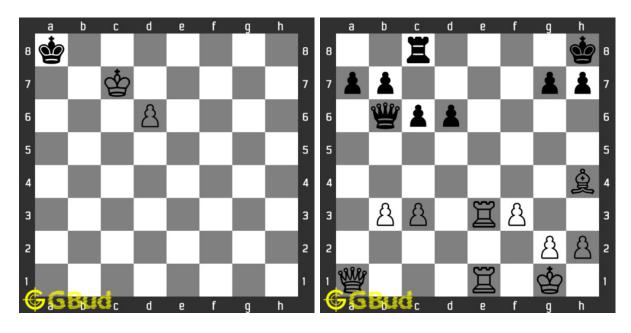

#### 11. Mate in 3 moves

Level: Hard, Next Move: White URL: https://gbud.in/ghgfqp4

#### 12. Mate in 3 moves

Level: Hard, Next Move: White URL: https://gbud.in/ghgfqp4