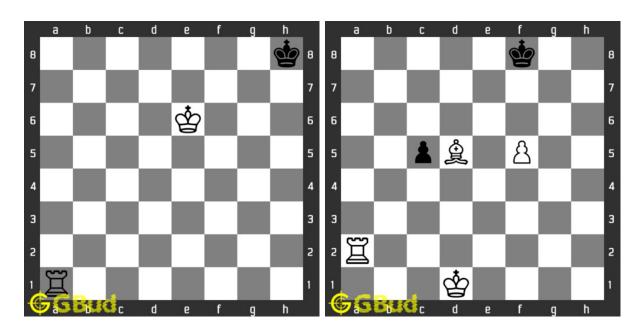

#### 17. Mate in 4 moves

Level: hard, Next Move: White URL: https://gbud.in/ghgfqp4

#### 18. Mate in 3 moves

Level: hard, Next Move: White URL: https://gbud.in/ghgfqp4