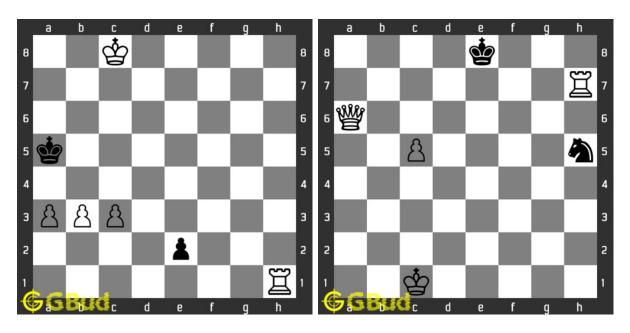

#### 13. Mate in 3 moves

Level: Hard, Next Move: White URL: https://gbud.in/ghgfqp4

#### 14. Check mate in one move

Level: Easy, Next Move: white URL: https://gbud.in/ghgfqp4