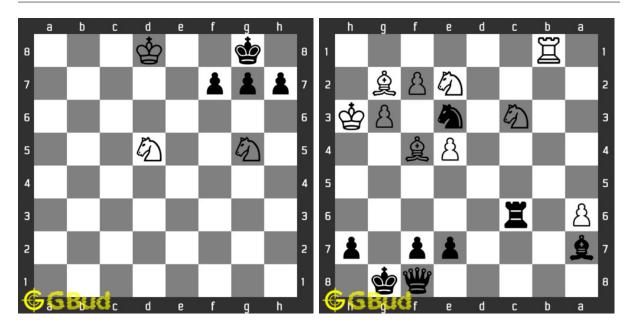

#### 15. Mate in 2 moves

Level: Hard, Next Move: white URL: https://gbud.in/ghgfqp4

#### 16. Checkmate in two moves

Level: medium, Next Move: Black URL: https://gbud.in/ghgfqp4